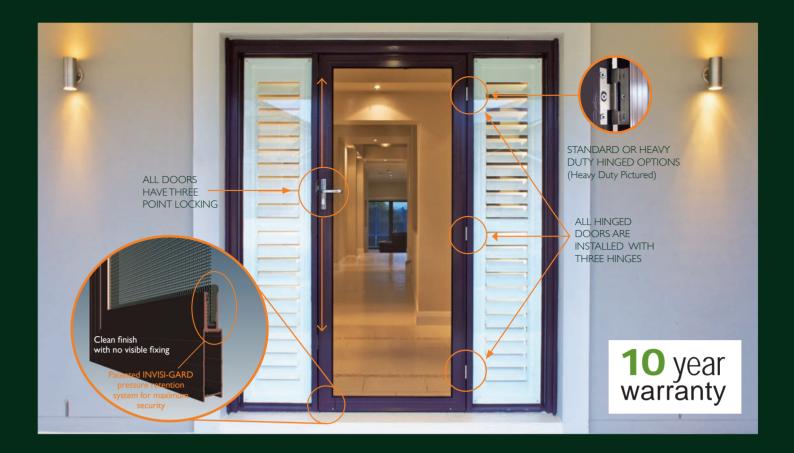

# **Confidence in Security**

Using the unique, patented INVISI-GARD Pressure Retention and Isolation Method, you can be assured that the Stainless Steel Mesh will defy the most determined attack from both intruders and corrosion.

INVISI-GARD Stainless Steel Security products do not require screws or any other form of mechanical fixing to secure the mesh into the perimeter frame. As a result, unlike inferior screw clamped systems, the potential for corrosion through dissimilar metal contact is avoided.

Tested and approved in accordance with Australian Standards, INVISI-GARD delivers confidence in security.